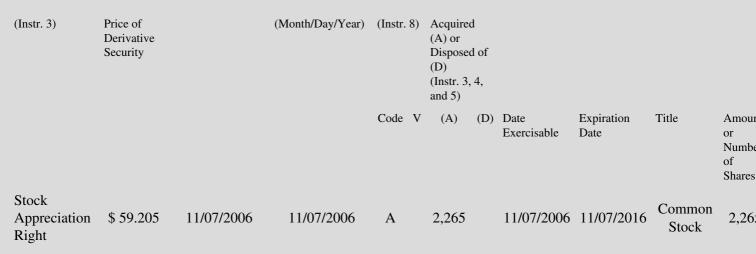

| 1. Title of | 2.          | 3. Transaction Date | 3A. Deemed         | 4.         | 5. Number      | 6. Date Exercisable and | 7. Title and Amount  |
|-------------|-------------|---------------------|--------------------|------------|----------------|-------------------------|----------------------|
| Derivative  | Conversion  | (Month/Day/Year)    | Execution Date, if | Transactio | nof Derivative | Expiration Date         | Underlying Securitie |
| Security    | or Exercise |                     | any                | Code       | Securities     | (Month/Day/Year)        | (Instr. 3 and 4)     |