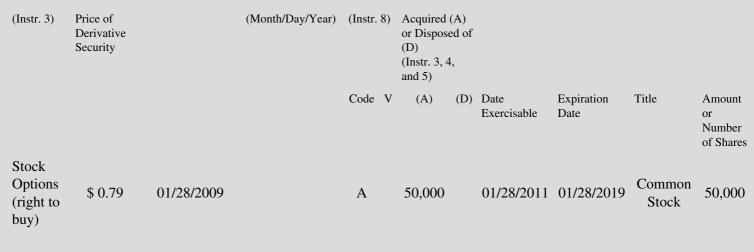

 Table II - Derivative Securities Acquired, Disposed of, or Beneficially Owned

 (e.g., puts, calls, warrants, options, convertible securities)

| 1. Title of | 2.          | 3. Transaction Date | 3A. Deemed         | 4.        | 5. Number of | 6. Date Exercisable and | 7. Title and Amount of |
|-------------|-------------|---------------------|--------------------|-----------|--------------|-------------------------|------------------------|
| Derivative  | Conversion  | (Month/Day/Year)    | Execution Date, if | Transacti | orDerivative | Expiration Date         | Underlying Securities  |
| Security    | or Exercise |                     | any                | Code      | Securities   | (Month/Day/Year)        | (Instr. 3 and 4)       |