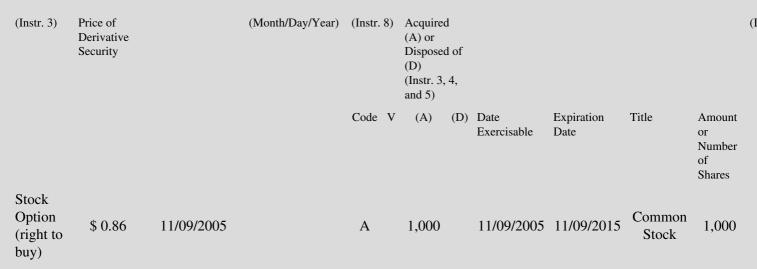

 Table II - Derivative Securities Acquired, Disposed of, or Beneficially Owned

 (e.g., puts, calls, warrants, options, convertible securities)

| 1. Title of | 2.          | 3. Transaction Date | 3A. Deemed         | 4.         | 5. Number       | 6. Date Exercisable and | 7. Title and Amount of | 8. |
|-------------|-------------|---------------------|--------------------|------------|-----------------|-------------------------|------------------------|----|
| Derivative  | Conversion  | (Month/Day/Year)    | Execution Date, if | Transactio | onof Derivative | Expiration Date         | Underlying Securities  | D  |
| Security    | or Exercise |                     | any                | Code       | Securities      | (Month/Day/Year)        | (Instr. 3 and 4)       | S  |

(1) These options were issued to the reporting person as a non-employee director for attendance at a meeting of the Board of Directors

Note: File three copies of this Form, one of which must be manually signed. If space is insufficient, *see* Instruction 6 for procedure. Potential persons who are to respond to the collection of information contained in this form are not required to respond unless the form displays a currently valid OMB number. is insufficient, *see* Instruction 6 for procedure.