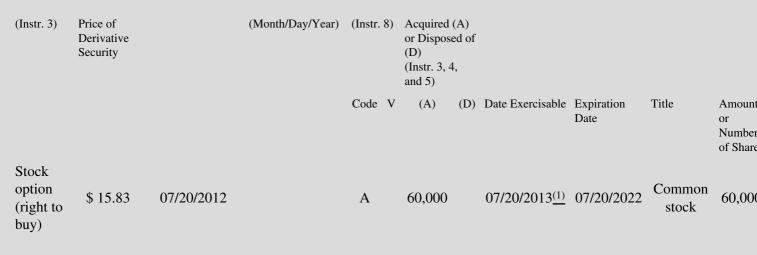

number.

 Table II - Derivative Securities Acquired, Disposed of, or Beneficially Owned
 (e.g., puts, calls, warrants, options, convertible securities)

| 1. Title of | 2.          | 3. Transaction Date | 3A. Deemed         | 4.        | 5. Number of | 6. Date Exercisable and | 7. Title and Amount o |
|-------------|-------------|---------------------|--------------------|-----------|--------------|-------------------------|-----------------------|
| Derivative  | Conversion  | (Month/Day/Year)    | Execution Date, if | Transacti | orDerivative | Expiration Date         | Underlying Securities |
| Security    | or Exercise |                     | any                | Code      | Securities   | (Month/Day/Year)        | (Instr. 3 and 4)      |

## **Explanation of Responses:**

- \* If the form is filed by more than one reporting person, see Instruction 4(b)(v).
- \*\* Intentional misstatements or omissions of facts constitute Federal Criminal Violations. See 18 U.S.C. 1001 and 15 U.S.C. 78ff(a).
- (1) Exercisable as to 20,000 shares commencing on July 20, 2013, 20,000 shares commencing on July 20, 2014 and 20,000 shares commencing on July 20, 2015.