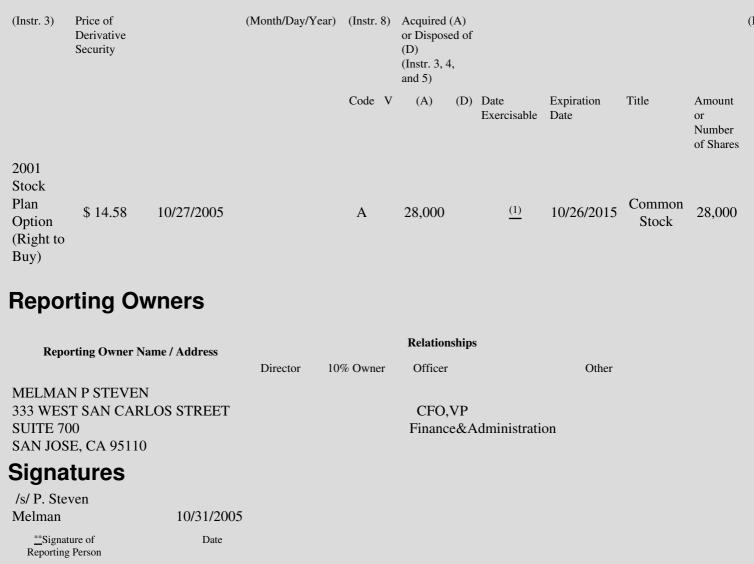

 Table II - Derivative Securities Acquired, Disposed of, or Beneficially Owned

 (e.g., puts, calls, warrants, options, convertible securities)

| 1. Title of | 2.          | 3. Transaction Date | 3A. Deemed         | 4.        | 5. Number of | 6. Date Exercisable and | 7. Title and Amount of | 8 |
|-------------|-------------|---------------------|--------------------|-----------|--------------|-------------------------|------------------------|---|
| Derivative  | Conversion  | (Month/Day/Year)    | Execution Date, if | Transacti | orDerivative | Expiration Date         | Underlying Securities  | J |
| Security    | or Exercise |                     | any                | Code      | Securities   | (Month/Day/Year)        | (Instr. 3 and 4)       |   |

## **Explanation of Responses:**

- \* If the form is filed by more than one reporting person, see Instruction 4(b)(v).
- \*\* Intentional misstatements or omissions of facts constitute Federal Criminal Violations. See 18 U.S.C. 1001 and 15 U.S.C. 78ff(a).
- (1) Of the total shares subject to the option (the "Total Shares") 25% vest on October 27, 2006 and 1/48th of the Total Shares vest on the 27th day of each month thereafter, provided that the reporting person remains an employee or consultant of PDFS.