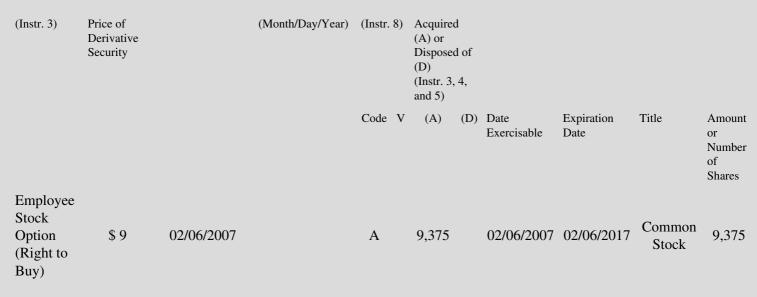

 Table II - Derivative Securities Acquired, Disposed of, or Beneficially Owned
 (e.g., puts, calls, warrants, options, convertible securities)

| 1. Title of | 2.          | 3. Transaction Date | 3A. Deemed         | 4.         | 5. Number       | 6. Date Exercisable and | 7. Title and Amount of |
|-------------|-------------|---------------------|--------------------|------------|-----------------|-------------------------|------------------------|
| Derivative  | Conversion  | (Month/Day/Year)    | Execution Date, if | Transactio | onof Derivative | Expiration Date         | Underlying Securities  |
| Security    | or Exercise |                     | any                | Code       | Securities      | (Month/Day/Year)        | (Instr. 3 and 4)       |