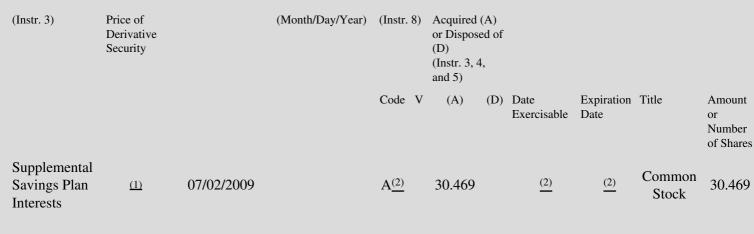

 Table II - Derivative Securities Acquired, Disposed of, or Beneficially Owned

 (e.g., puts, calls, warrants, options, convertible securities)

| 1. Title of | 2.          | 3. Transaction Date | 3A. Deemed         | 4.          | 5. Number of | 6. Date Exercisable and | 7. Title and Amount of |
|-------------|-------------|---------------------|--------------------|-------------|--------------|-------------------------|------------------------|
| Derivative  | Conversion  | (Month/Day/Year)    | Execution Date, if | Transaction | orDerivative | Expiration Date         | Underlying Securities  |
| Security    | or Exercise |                     | any                | Code        | Securities   | (Month/Day/Year)        | (Instr. 3 and 4)       |

07/06/2009

- (1) Instrument converts to common stock on a one-for-one basis.
- (2) Reflects phantom shares of common stock represented by Company contributions to my account under the Executive Supplemental Savings Plan under Rule 16b-3 on 07/02/2009.