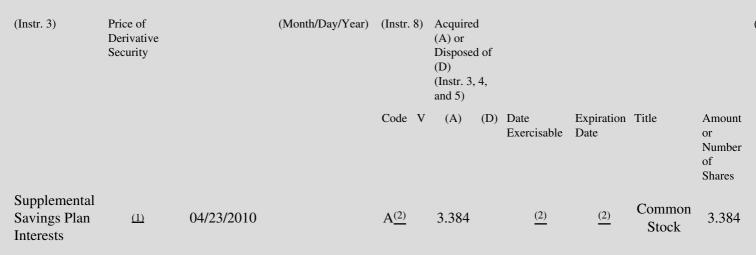

number.

 Table II - Derivative Securities Acquired, Disposed of, or Beneficially Owned

 (e.g., puts, calls, warrants, options, convertible securities)

| 1. Title of | 2.          | 3. Transaction Date | 3A. Deemed         | 4.         | 5. Number       | 6. Date Exercisable and | 7. Title and Amount of |
|-------------|-------------|---------------------|--------------------|------------|-----------------|-------------------------|------------------------|
| Derivative  | Conversion  | (Month/Day/Year)    | Execution Date, if | Transactio | onof Derivative | Expiration Date         | Underlying Securities  |
| Security    | or Exercise |                     | any                | Code       | Securities      | (Month/Day/Year)        | (Instr. 3 and 4)       |

# **Explanation of Responses:**

- \* If the form is filed by more than one reporting person, *see* Instruction 4(b)(v).
- \*\* Intentional misstatements or omissions of facts constitute Federal Criminal Violations. See 18 U.S.C. 1001 and 15 U.S.C. 78ff(a).
- (1) Instrument converts to common stock on a one-for-one basis.
- (2) Reflects phantom shares of common stock represented by Company contributions to my account under the Executive Supplemental Savings Plan under Rule 16b-3 on 04/23/2010.