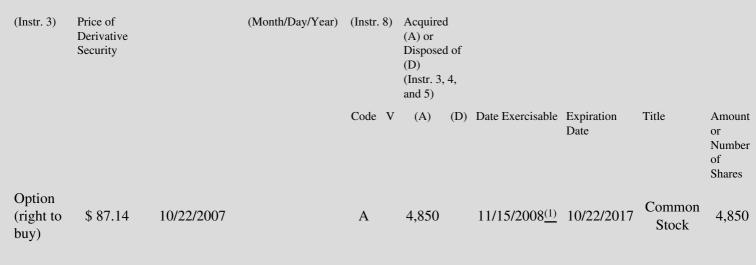

 Table II - Derivative Securities Acquired, Disposed of, or Beneficially Owned

 (e.g., puts, calls, warrants, options, convertible securities)

| 1. Title of | 2.          | 3. Transaction Date | 3A. Deemed         | 4.         | 5. Number       | 6. Date Exercisable and | 7. Title and Amount of |
|-------------|-------------|---------------------|--------------------|------------|-----------------|-------------------------|------------------------|
| Derivative  | Conversion  | (Month/Day/Year)    | Execution Date, if | Transactio | onof Derivative | Expiration Date         | Underlying Securities  |
| Security    | or Exercise |                     | any                | Code       | Securities      | (Month/Day/Year)        | (Instr. 3 and 4)       |

## **Explanation of Responses:**

Long-Term Incentive Plan.

- \* If the form is filed by more than one reporting person, see Instruction 4(b)(v).
- \*\* Intentional misstatements or omissions of facts constitute Federal Criminal Violations. See 18 U.S.C. 1001 and 15 U.S.C. 78ff(a).
- One-third of the options become exercisable on November 15, 2008, one-third of the options become exercisable on November 15, 2009 (1) and one-third of the options become exercisable on November 15, 2010, subject to the terms and conditions of the Monsanto Company
- (2) Price is not applicable to acquistions resulting from grants of stock options.