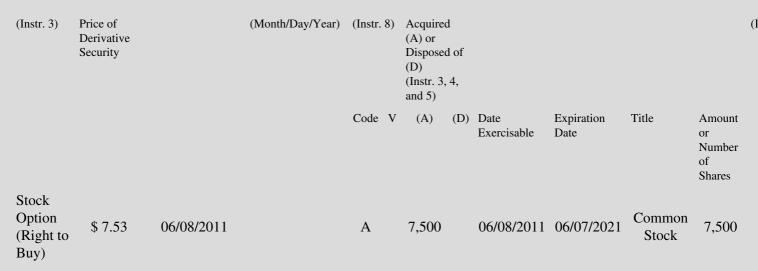

# Table II - Derivative Securities Acquired, Disposed of, or Beneficially Owned (e.g., puts, calls, warrants, options, convertible securities)

| 1. Title of | 2.          | 3. Transaction Date | 3A. Deemed         | 4.         | 5. Number       | 6. Date Exercisable and | 7. Title and Amount of | 8. |
|-------------|-------------|---------------------|--------------------|------------|-----------------|-------------------------|------------------------|----|
| Derivative  | Conversion  | (Month/Day/Year)    | Execution Date, if | Transactio | onof Derivative | Expiration Date         | Underlying Securities  | D  |
| Security    | or Exercise |                     | any                | Code       | Securities      | (Month/Day/Year)        | (Instr. 3 and 4)       | S  |