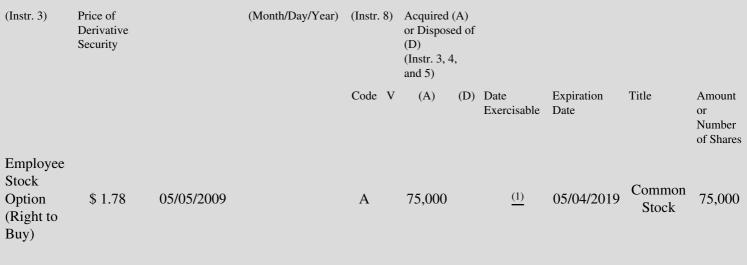

# Table II - Derivative Securities Acquired, Disposed of, or Beneficially Owned (e.g., puts, calls, warrants, options, convertible securities)

| 1. Title of | 2.          | 3. Transaction Date | 3A. Deemed         | 4.        | 5. Number of | 6. Date Exercisable and | 7. Title and Amount of |
|-------------|-------------|---------------------|--------------------|-----------|--------------|-------------------------|------------------------|
| Derivative  | Conversion  | (Month/Day/Year)    | Execution Date, if | Transacti | orDerivative | Expiration Date         | Underlying Securities  |
| Security    | or Exercise |                     | any                | Code      | Securities   | (Month/Day/Year)        | (Instr. 3 and 4)       |

These Options to purchase shares of Common Stock were granted to the reporting person under the Digital Ally, Inc. 2005 Stock Option
(1) and Restricted Stock Plan on May 5, 2009. The options will vest 7,500 on May 4, 2010; 15,000 on May 4, 2011; 22,500 on May 4, 2012; 30,000 on May 4, 2013.