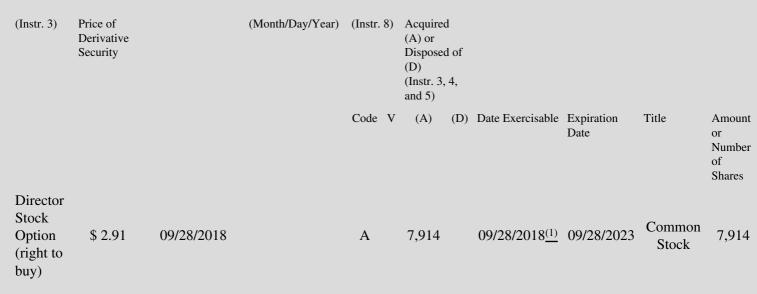

# Table II - Derivative Securities Acquired, Disposed of, or Beneficially Owned (e.g., puts, calls, warrants, options, convertible securities)

| 1. Title of | 2.          | 3. Transaction Date | 3A. Deemed         | 4.         | 5. Number       | 6. Date Exercisable and | 7. Title and Amount of |
|-------------|-------------|---------------------|--------------------|------------|-----------------|-------------------------|------------------------|
| Derivative  | Conversion  | (Month/Day/Year)    | Execution Date, if | Transactio | onof Derivative | Expiration Date         | Underlying Securities  |
| Security    | or Exercise |                     | any                | Code       | Securities      | (Month/Day/Year)        | (Instr. 3 and 4)       |

## **Explanation of Responses:**

- \* If the form is filed by more than one reporting person, see Instruction 4(b)(v).
- \*\* Intentional misstatements or omissions of facts constitute Federal Criminal Violations. See 18 U.S.C. 1001 and 15 U.S.C. 78ff(a).
- (1) The options are exercisable commencing on the Date of Grant.