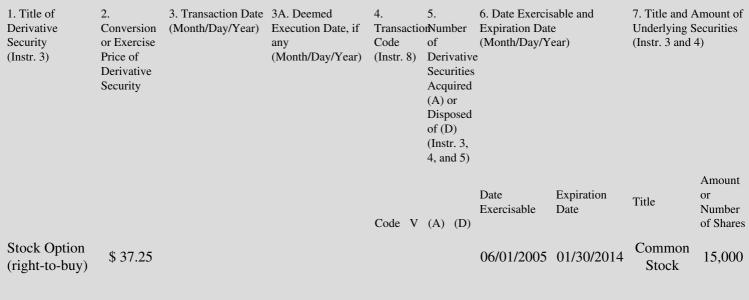

 Table II - Derivative Securities Acquired, Disposed of, or Beneficially Owned

 (e.g., puts, calls, warrants, options, convertible securities)