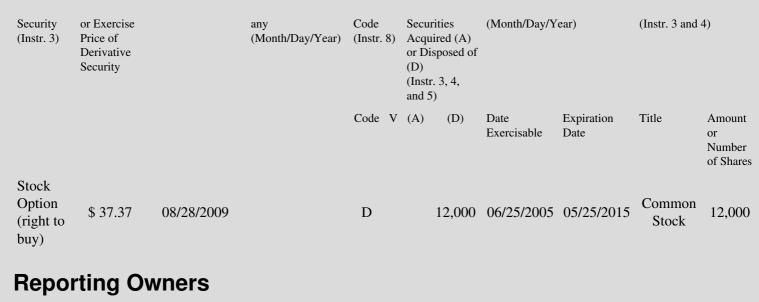

## Edgar Filing: LYLE CORINNE H - Form 4

| Form 4                                                                     |                                                      |                                                                                                                                                                                                                      |                                                                   |                                                   |                                                                                                                                                  |                                          |                                                                                         |                                                                   |                                                                   |  |  |  |
|----------------------------------------------------------------------------|------------------------------------------------------|----------------------------------------------------------------------------------------------------------------------------------------------------------------------------------------------------------------------|-------------------------------------------------------------------|---------------------------------------------------|--------------------------------------------------------------------------------------------------------------------------------------------------|------------------------------------------|-----------------------------------------------------------------------------------------|-------------------------------------------------------------------|-------------------------------------------------------------------|--|--|--|
| September                                                                  |                                                      |                                                                                                                                                                                                                      |                                                                   |                                                   |                                                                                                                                                  |                                          |                                                                                         |                                                                   | PPROVAL                                                           |  |  |  |
| FOR                                                                        | VI 4 UNITED                                          | STATES                                                                                                                                                                                                               |                                                                   |                                                   |                                                                                                                                                  |                                          | E COMMISSION                                                                            |                                                                   | 3235-0287                                                         |  |  |  |
| Check t<br>if no lo<br>subject<br>Section<br>Form 4                        | to <b>SIAIE</b> N<br>16.                             | Washington, D.C. 20549<br>STATEMENT OF CHANGES IN BENEFICIAL OWNERSHIP OF<br>SECURITIES                                                                                                                              |                                                                   |                                                   |                                                                                                                                                  |                                          |                                                                                         |                                                                   | January 31,<br>2005<br>average<br>urs per<br>. 0.5                |  |  |  |
| Form 5<br>obligati<br>may co<br><i>See</i> Inst<br>1(b).                   | ions Section 17                                      | response 0.5<br>Filed pursuant to Section 16(a) of the Securities Exchange Act of 1934,<br>Section 17(a) of the Public Utility Holding Company Act of 1935 or Section<br>30(h) of the Investment Company Act of 1940 |                                                                   |                                                   |                                                                                                                                                  |                                          |                                                                                         |                                                                   |                                                                   |  |  |  |
| (Print or Type                                                             | e Responses)                                         |                                                                                                                                                                                                                      |                                                                   |                                                   |                                                                                                                                                  |                                          |                                                                                         |                                                                   |                                                                   |  |  |  |
| 1. Name and Address of Reporting Person <u></u> <u>+</u><br>LYLE CORINNE H |                                                      |                                                                                                                                                                                                                      | 2. Issuer Name <b>and</b> Ticker or Trading<br>Symbol             |                                                   |                                                                                                                                                  |                                          | 5. Relationship of Reporting Person(s) to Issuer                                        |                                                                   |                                                                   |  |  |  |
|                                                                            |                                                      |                                                                                                                                                                                                                      | NEUROCRINE BIOSCIENCES<br>INC [NBIX]                              |                                                   |                                                                                                                                                  |                                          | (Check all applicable)                                                                  |                                                                   |                                                                   |  |  |  |
| (Last) (First) (Middle)<br>EDWARDS LIFESCIENCES<br>LLC, ONE EDWARDS WAY    |                                                      |                                                                                                                                                                                                                      | 3. Date of Earliest Transaction<br>(Month/Day/Year)<br>08/28/2009 |                                                   |                                                                                                                                                  |                                          | X_ Director10% Owner<br>Officer (give titleOther (specify<br>below)below)               |                                                                   |                                                                   |  |  |  |
| IRVINE, C                                                                  | 4. If Amendment, Date Original Filed(Month/Day/Year) |                                                                                                                                                                                                                      |                                                                   | al                                                | 6. Individual or Joint/Group Filing(Check<br>Applicable Line)<br>_X_ Form filed by One Reporting Person<br>Form filed by More than One Reporting |                                          |                                                                                         |                                                                   |                                                                   |  |  |  |
| (City)                                                                     | (State)                                              | (Zip)                                                                                                                                                                                                                |                                                                   |                                                   |                                                                                                                                                  | a                                        | Person                                                                                  |                                                                   |                                                                   |  |  |  |
|                                                                            |                                                      | -                                                                                                                                                                                                                    |                                                                   |                                                   |                                                                                                                                                  |                                          | Acquired, Disposed of                                                                   |                                                                   | •                                                                 |  |  |  |
| 1.Title of<br>Security<br>(Instr. 3)                                       | 2. Transaction Date<br>(Month/Day/Year)              | Execution any                                                                                                                                                                                                        | Date, if                                                          | 3.<br>Transaction<br>Code<br>(Instr. 8)<br>Code V | Disposed<br>(Instr. 3,                                                                                                                           | (A) or<br>of (D)                         | SecuritiesFBeneficially(()Owned()Following()ReportedTransaction(s)(Instr. 3 and 4)      | D. Ownership<br>Form: Direct<br>D) or Indirect<br>I)<br>Instr. 4) | 7. Nature of<br>Indirect<br>Beneficial<br>Ownership<br>(Instr. 4) |  |  |  |
| Reminder: Re                                                               | eport on a separate line                             | e for each cl                                                                                                                                                                                                        | ass of sec                                                        | urities benef                                     | icially ow                                                                                                                                       | ned directly                             | or indirectly.                                                                          |                                                                   |                                                                   |  |  |  |
|                                                                            |                                                      |                                                                                                                                                                                                                      |                                                                   |                                                   | inforr<br>requi                                                                                                                                  | nation con<br>red to resp<br>ays a curre | spond to the collec<br>tained in this form<br>ond unless the forr<br>ntly valid OMB con | are not<br>n                                                      | SEC 1474<br>(9-02)                                                |  |  |  |
|                                                                            | Tab                                                  |                                                                                                                                                                                                                      |                                                                   |                                                   |                                                                                                                                                  | sposed of, or<br>convertible             | Beneficially Owned securities)                                                          |                                                                   |                                                                   |  |  |  |
|                                                                            |                                                      | saction Date<br>/Day/Year)                                                                                                                                                                                           |                                                                   |                                                   | 4.<br>Transact                                                                                                                                   | 5. Number<br>iorDerivative               |                                                                                         |                                                                   | 7. Title and Amount of<br>Underlying Securities                   |  |  |  |

## **Explanation of Responses:**

- \* If the form is filed by more than one reporting person, see Instruction 4(b)(v).
- \*\* Intentional misstatements or omissions of facts constitute Federal Criminal Violations. See 18 U.S.C. 1001 and 15 U.S.C. 78ff(a).
- (1) The option was cancelled by mutual agreement of the reporting person and Neurocrine Biosciences, Inc. The reporting person received \$100 as total consideration for the cancellation.